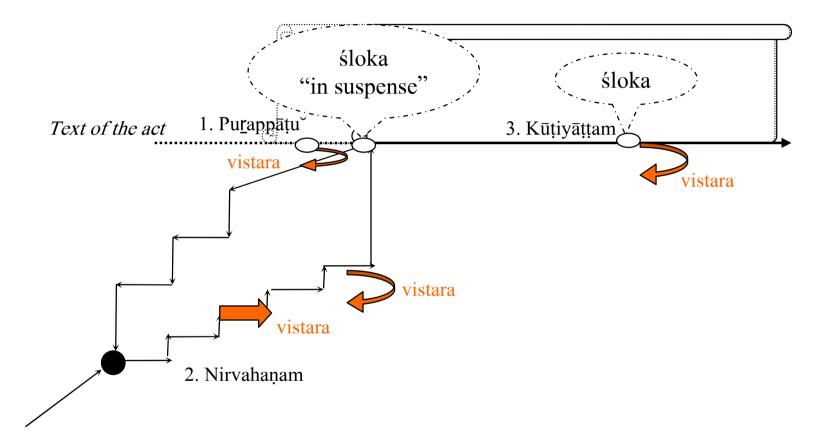

DIAGRAM 1. Three contexts investigated in the paper:

dramatic context ("acting together", kūțiyāțțam), retrospections (nirvahaņam) and extensions (vistaras)

The entry (Purappāțu<sup>~</sup>, 1) and the "acting together" (kūțiyāțțam, 3) pertain to the dramatic time of the play, whereas retrospections (nirvahaṇam, 2) and extensions (vistara) are extrapolations. Extensions can enter into the Purappāțu<sup>~</sup>, the nirvahaṇam or the kūțiyāțțam. When they come into the nirvahaṇam, they can create flashbacks into the flashback (that is already the nirvahaṇam) or come into the story of the nirvahaṇam.